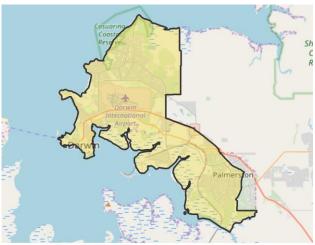

## Solomon

This Commonwealth Electoral Division profile has been produced using information from 2017 Estimated Resident Population and the 2016 Census of Population and Housing.

| POPULATION                                                                                                                                                                                                                                                                                                               | Electorate                                                                   | Australia                                                           |
|--------------------------------------------------------------------------------------------------------------------------------------------------------------------------------------------------------------------------------------------------------------------------------------------------------------------------|------------------------------------------------------------------------------|---------------------------------------------------------------------|
| 2017 Estimated Resident Population                                                                                                                                                                                                                                                                                       |                                                                              |                                                                     |
| Population                                                                                                                                                                                                                                                                                                               | 117,481                                                                      | 24,597,528                                                          |
| AGE GROUPS                                                                                                                                                                                                                                                                                                               | Electorate                                                                   | Australia                                                           |
| 2017 Estimated Resident Population                                                                                                                                                                                                                                                                                       |                                                                              |                                                                     |
| 0 to 17 years old                                                                                                                                                                                                                                                                                                        | 23.6%                                                                        | 22.4%                                                               |
| 18 to 34 years old                                                                                                                                                                                                                                                                                                       | 29.7%                                                                        | 24.5%                                                               |
| 35 to 49 years old                                                                                                                                                                                                                                                                                                       | 22.4%                                                                        | 20.0%                                                               |
| 50 to 64 years old                                                                                                                                                                                                                                                                                                       | 16.2%                                                                        | 17.8%                                                               |
| 65 to 79 years old                                                                                                                                                                                                                                                                                                       | 6.9%                                                                         | 11.5%                                                               |
| 80 years old and over                                                                                                                                                                                                                                                                                                    | 1.1%                                                                         | 3.9%                                                                |
| FAMILIES                                                                                                                                                                                                                                                                                                                 | Electorate                                                                   | Australia                                                           |
| 2016 Census, families in occupied private dwe                                                                                                                                                                                                                                                                            | llings                                                                       |                                                                     |
| Couple families without children                                                                                                                                                                                                                                                                                         | 37.7%                                                                        | 37.8%                                                               |
| Couple families with children                                                                                                                                                                                                                                                                                            | 45.9%                                                                        | 44.7%                                                               |
| One parent families                                                                                                                                                                                                                                                                                                      | 14.7%                                                                        | 15.8%                                                               |
|                                                                                                                                                                                                                                                                                                                          |                                                                              |                                                                     |
|                                                                                                                                                                                                                                                                                                                          |                                                                              |                                                                     |
| HOUSING                                                                                                                                                                                                                                                                                                                  | Electorate                                                                   | Australia                                                           |
| HOUSING<br>2016 Census, occupied private dwellings                                                                                                                                                                                                                                                                       | Electorate                                                                   | Australia                                                           |
|                                                                                                                                                                                                                                                                                                                          | Electorate                                                                   | Australia<br>31.0%                                                  |
| 2016 Census, occupied private dwellings                                                                                                                                                                                                                                                                                  |                                                                              |                                                                     |
| 2016 Census, occupied private dwellings Owned outright                                                                                                                                                                                                                                                                   | 15.5%                                                                        | 31.0%                                                               |
| 2016 Census, occupied private dwellings<br>Owned outright<br>Owned with mortgage                                                                                                                                                                                                                                         | 15.5%<br>32.1%                                                               | 31.0%<br>34.5%                                                      |
| 2016 Census, occupied private dwellings<br>Owned outright<br>Owned with mortgage<br>Rented<br>Median household income                                                                                                                                                                                                    | 15.5%<br>32.1%<br>48.5%                                                      | 31.0%<br>34.5%<br>30.9%                                             |
| 2016 Census, occupied private dwellings<br>Owned outright<br>Owned with mortgage<br>Rented<br>Median household income<br>(\$/week)<br>Median rent                                                                                                                                                                        | 15.5%<br>32.1%<br>48.5%<br>\$2,160                                           | 31.0%<br>34.5%<br>30.9%<br>\$1,438                                  |
| 2016 Census, occupied private dwellings<br>Owned outright<br>Owned with mortgage<br>Rented<br>Median household income<br>(\$/week)<br>Median rent<br>(\$/week)<br>Median mortgage repayments<br>(\$/month)<br>CULTURAL DIVERSITY                                                                                         | 15.5%<br>32.1%<br>48.5%<br>\$2,160<br>\$420                                  | 31.0%<br>34.5%<br>30.9%<br>\$1,438<br>\$335                         |
| 2016 Census, occupied private dwellings<br>Owned outright<br>Owned with mortgage<br>Rented<br>Median household income<br>(\$/week)<br>Median rent<br>(\$/week)<br>Median mortgage repayments<br>(\$/month)                                                                                                               | 15.5%<br>32.1%<br>48.5%<br>\$2,160<br>\$420<br>\$2,167                       | 31.0%<br>34.5%<br>30.9%<br>\$1,438<br>\$335<br>\$1,755              |
| 2016 Census, occupied private dwellings<br>Owned outright<br>Owned with mortgage<br>Rented<br>Median household income<br>(\$/week)<br>Median rent<br>(\$/week)<br>Median mortgage repayments<br>(\$/month)<br>CULTURAL DIVERSITY                                                                                         | 15.5%<br>32.1%<br>48.5%<br>\$2,160<br>\$420<br>\$2,167                       | 31.0%<br>34.5%<br>30.9%<br>\$1,438<br>\$335<br>\$1,755              |
| 2016 Census, occupied private dwellings<br>Owned outright<br>Owned with mortgage<br>Rented<br>Median household income<br>(\$/week)<br>Median rent<br>(\$/week)<br>Median mortgage repayments<br>(\$/month)<br>CULTURAL DIVERSITY<br>2016 Census, all usual residents<br>Aboriginal and Torres Strait Islander            | 15.5%<br>32.1%<br>48.5%<br>\$2,160<br>\$420<br>\$2,167<br>Electorate         | 31.0%<br>34.5%<br>30.9%<br>\$1,438<br>\$335<br>\$1,755<br>Australia |
| 2016 Census, occupied private dwellings<br>Owned outright<br>Owned with mortgage<br>Rented<br>Median household income<br>(\$/week)<br>Median rent<br>(\$/week)<br>Median mortgage repayments<br>(\$/month)<br>CULTURAL DIVERSITY<br>2016 Census, all usual residents<br>Aboriginal and Torres Strait Islander<br>peoples | 15.5%<br>32.1%<br>48.5%<br>\$2,160<br>\$420<br>\$2,167<br>Electorate<br>8.5% | 31.0%<br>34.5%<br>30.9%<br>\$1,438<br>\$335<br>\$1,755<br>Australia |

Sources: ASGS, 2018. © OpenStreetMap (and) contributors, CC-BY-SA.

| ENGAGEMENT                                                        | Electorate | Australia |  |  |
|-------------------------------------------------------------------|------------|-----------|--|--|
| 2016 Census, people aged 18 to 64                                 |            |           |  |  |
| Fully engaged in work or study                                    | 60.2%      | 53.1%     |  |  |
| Partially engaged in work or study                                | 11.7%      | 17.6%     |  |  |
| At least partially engaged                                        | 4.2%       | 3.3%      |  |  |
| Not engaged                                                       | 13.1%      | 19.1%     |  |  |
| OCCUPATION                                                        | Electorate | Australia |  |  |
| 2016 Census, employed people aged 15 and over                     |            |           |  |  |
| Managers                                                          | 12.5%      | 13.0%     |  |  |
| Professionals                                                     | 21.0%      | 22.2%     |  |  |
| Technicians & trade workers                                       | 15.7%      | 13.5%     |  |  |
| Community & personal service workers                              | 12.6%      | 10.8%     |  |  |
| Clerical & administrative workers                                 | 14.6%      | 13.6%     |  |  |
| Sales workers                                                     | 7.6%       | 9.4%      |  |  |
| Machinery operators & drivers                                     | 5.4%       | 6.3%      |  |  |
| Labourers                                                         | 8.6%       | 9.5%      |  |  |
| EDUCATION                                                         | Electorate | Australia |  |  |
| 2016 Census, all usual residents                                  |            |           |  |  |
| Year 12 or equivalent completion (people aged 20 to 24)           | 63.9%      | 73.7%     |  |  |
| Certificate III or higher qualification (people aged 15 and over) | 49.3%      | 46.6%     |  |  |